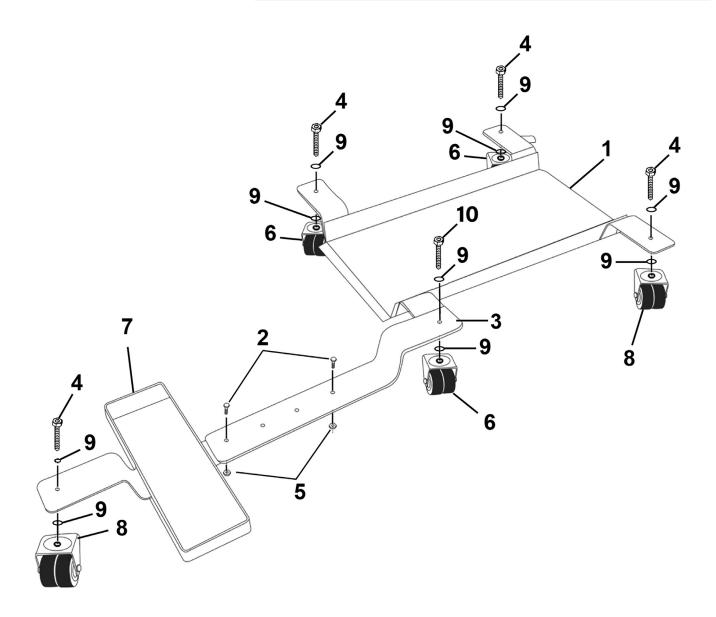

## Motorcycle Dolly Rear Wheel - Side Stand Type

Model No: MS0630

| Item | Part No.  | Description                      |
|------|-----------|----------------------------------|
| 1    | MS0630.A  | Platform for Arm                 |
| 2    | SS1015.S  | Hex Head Set Screw M10 X 15 Zinc |
| 3    | MS0630.C  | Arm                              |
| 4    | SCB1035.S | Socket Cap Bolt M10 x 35         |
| 5    | SN10.S    | Steel Nut M10 Zinc               |
| 6    | MS0630.E  | Swivel Castor                    |

| Item | Part No.  | Description                    |
|------|-----------|--------------------------------|
| 7    | MS0630.F  | Platform                       |
| 8    | MS0630.G  | Swivel Castor (c/w Brake)      |
| 9    | FWM10.S   | Flat Washer M10 Zinc           |
| 10   | SCB1045.S | Socket Cap Bolt M10 X 45mm     |
|      | NLN10.S   | Nyloc Nut M10 Zinc (Not Shown) |